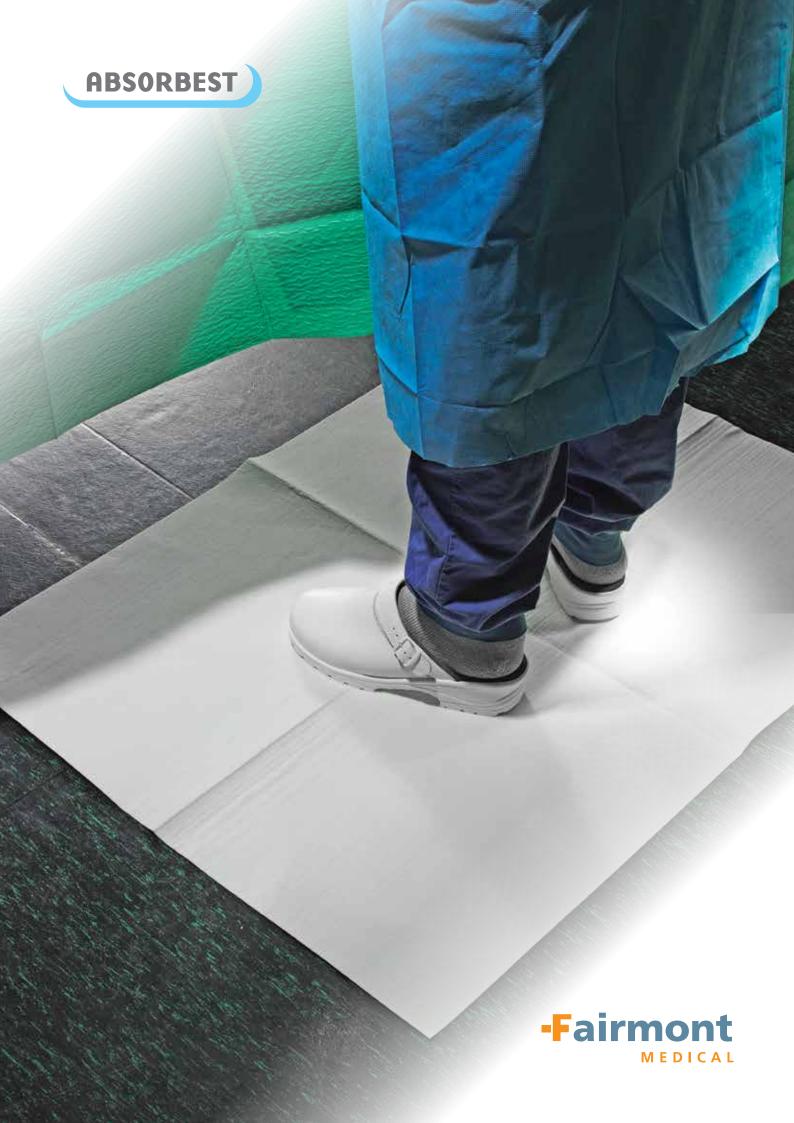

## ABSORBEST DryMax

No more slippery floors. No more soaked, cold and dripping cloths and sheets. May we introduce DryMax Operation, a range of super-absorbent mats and pads that efficiently manages excess fluids that occur on floors, beds and tables in operating theatres, emergency situations or during medical examinations.

DryMax super-absorbent products quickly absorbs and encapsulates large amounts of water-based liquids, such as saline, urine and blood, including contaminated parts, without leaking. The result is a drier, safer and more hygienic working environment – with improved infection control - which also means less time and money spent on cleaning.

• Superior absorption – superior retention

• Comfortable, user-friendly – easy to apply

• No dripping – easy and safe to change and discard

• Fewer changes – less work and lower material costs

DryMax superabsorbent pads improve hygiene and infection control within operating rooms.