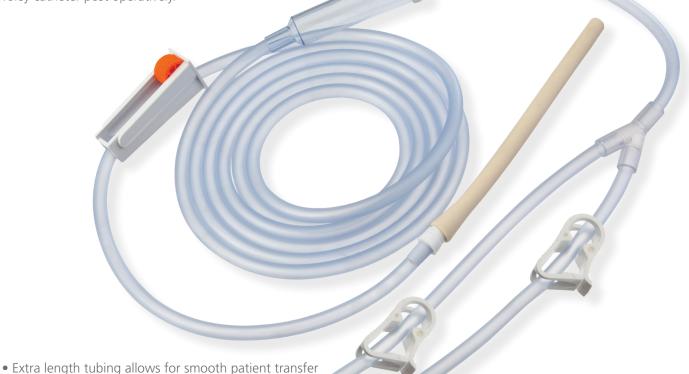

## dusflo TURP/Cystoscopy Sets

For decades now, Fairmont Medical has been a leading manufacturer and supplier of an extensive range of urology sets to both private and public hospitals throughout the world.

and public hospitals throughout the world. **Dusflo** was the first urology set introduced to the Australian market to be latex free. Our large lumen tubing and drip chamber ensures

high flow rates of irrigation fluids greater than 800ml/min which

from the bladder during TURP procedures. A soft non latex connector provides easy resectoscope connection, which in turn, allows easy attachment to the

assists in efficient, rapid flushing of tissue debris

foley catheter post operatively.

Fairmont Medical's range of urology sets are a cost effective choice for both specialised TURP and cystoscopy procedures.

 Easy instrument rotation and fitment via flexible non latex connector

- Easy to view and prime malleable drip chamber
- Fluid volume control via roller clamp

from operating table to patient bed

- Available in both single and double bag spike configurations
- Single use, sterile, ready to use
- Phthalate (DEHP) and latex free
- Quality Australian designed and manufactured