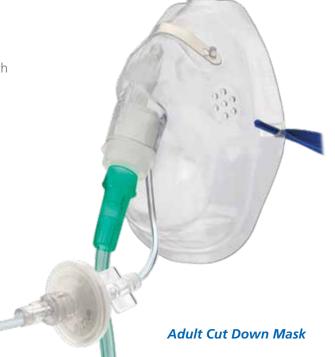

## **Capnography Monitoring**

| Super Cut Down Masks - Non-Sterile, Disposable |              |                                                                                                                                            |            |  |
|------------------------------------------------|--------------|--------------------------------------------------------------------------------------------------------------------------------------------|------------|--|
| Product                                        | Product Code | Description                                                                                                                                | Box<br>Qty |  |
|                                                | DAM6180      | Disposable Adult<br>Super Cut Down<br>Capnography<br>mask - 3m O <sub>2</sub><br>tubing & CO <sub>2</sub><br>sample line outlet            | 60         |  |
|                                                | DAM6182      | Disposable Adult<br>Super Cut Down<br>Capnography<br>Mask - 3m CO <sub>2</sub><br>sample line<br>& 3m O <sub>2</sub> tubing                | 60         |  |
|                                                | DAM6183      | Disposable Adult<br>Super Cut Down<br>Capnography<br>Mask - CO <sub>2</sub><br>sample line<br>outlet, filter<br>& 3m O <sub>2</sub> tubing | 60         |  |
|                                                | DAM6186      | Disposable Adult<br>Super Cut Down<br>Capnography<br>Mask - 3m CO <sub>2</sub><br>sample line, filter<br>& 3m O <sub>2</sub> tubing        | 60         |  |