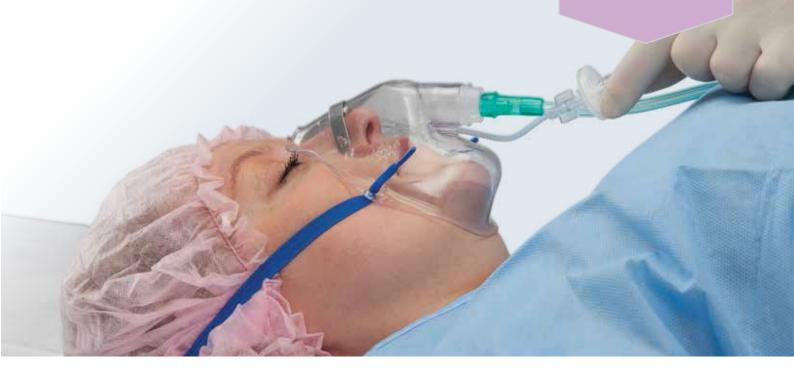

## **Capnography Monitoring**

Fairmont Medical's Capnography Masks provide breath-to-breath ventilation data.

## **Capnography Mask Range**

Fairmont Medical's Capnography Masks range provides breath to breath monitoring of nose and mouth breathing. The CO<sub>2</sub> mask is a safe consistent means of monitoring breathing of a non-intubated patient, allowing sampling of exhaled carbon dioxide from point of exhalation, while at the same time administering oxygen.